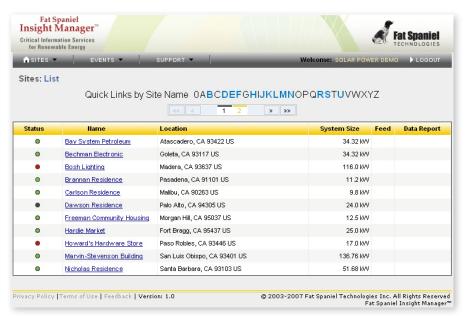

#### Increase Operations and Maintenance Efficiency

Fat Spaniel's comprehensive diagnostic and maintenance services help you efficiently manage your assets. You can set up alerts as early-warning systems to let you proactively respond to outage or performance degradation issues. Fat Spaniel Insight Manager<sup>TM</sup>, a Web-based portal for managing multiple customer sites, provides an at-a-glance overview of all your sites, shows their health status, offers a detailed event log including decoded inverter faults to simplify problem diagnosis, and stores asset information. These powerful capabilities help increase system output and minimize support costs, improving customer satisfaction and boosting cash flow.

For more information, please contact your installer or visit www.fatspaniel.com

Our sales and technical specialists will also be glad to help you at sales@fatspaniel.com or call 1.408.279.5262

1

Get an overview of your system's health by checking on their status. A "Green" status means that your system's operation is normal. "Gray" means no event has been triggered and the status is unknown, and "Red" means there is a system performance issue.