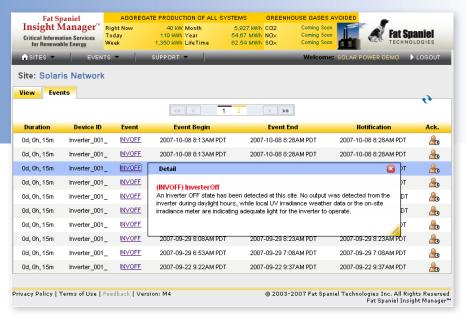

#### Increase Operations and Maintenance Efficiency

Fat Spaniel's comprehensive diagnostic and maintenance services help you efficiently manage your assets. You can set up alerts as early-warning systems to let you proactively respond to outage or performance degradation issues. Fat Spaniel Insight Manager<sup>TM</sup>, a Web-based portal for managing multiple customer sites, provides an at-a-glance overview of all your sites, shows their health status, offers a detailed event log including decoded inverter faults to simplify problem diagnosis, and stores asset information. These powerful capabilities help increase system output and minimize support costs, improving customer satisfaction and boosting cash flow.

For more information, please contact your installer or visit www.fatspaniel.com

Our sales and technical specialists will also be glad to help you at sales@fatspaniel.com or call 1.408.279.5262

1

Get an overview of your system's health by checking on their status. A "Green" status means that your system's operation is normal. "Gray" means no event has been triggered and the status is unknown, and "Red" means there is a system performance issue.