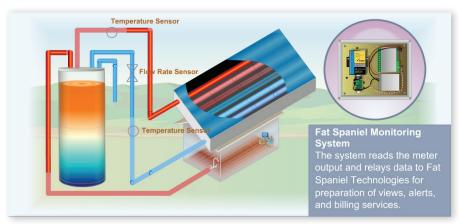

Fat Spaniel delivers monitoring and reporting services for solar hot water systems. Our onsite monitoring systems collect the relevant flow and temperature data for your customers' solar hot water installations. The data is automatically communicated over the Internet and securely stored at the

Fat Spaniel data center. This information is made accessible to you and your customers through graphical Web views, XML data feeds, downloadable data and event alerts. Real-time and historical data are available online 24x7.