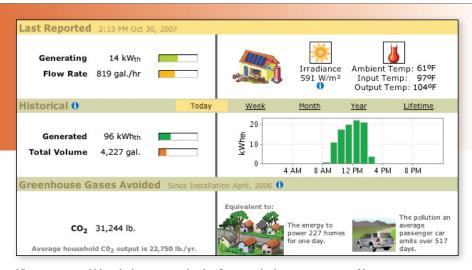

# SOLAR HOT WATER MONITORING SERVICES FOR COMMERCIAL-SCALE SYSTEMS: MAXIMIZE RETURN ON INVESTMENT

View current and historical energy production from a solar hot water system. Also see greenhouse gas avoidance data and weather conditions which affect your system's performance. Measurement units displayed can be metric or U.S.

Fat Spaniel data center. This information is made accessible to you and your customers through graphical Web views, XML data feeds, downloadable data and event alerts. Real-time and historical data are available online 24x7.

## **Basic Renewable Energy Monitoring Includes:**

- 24x7 monitoring service
- Web-based views showing how your solar hot water system is performing
- Automatic calculation of reduction in greenhouse gas emissions
- Communications via your business' Internet broadband link
- Online storage of your data and system information, hosted at Fat Spaniel's data center
- Revenue-grade metering and reporting as required by various U.S. states and Canadian provinces