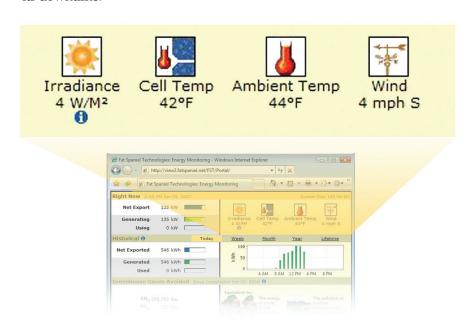

### **Upgrade to Weather and Alert Information**

By upgrading to the Weather Station, you'll get important information that enables you to better understand how your solar electric system behaves in different weather conditions. Your installer can also get automatic alert if there is an issue with your home's solar production system. This minimizes its downtime.

Our Full Weather Station enables you to see irradiance, cell temperature, air temperature, wind speed and wind direction on your personalized view.