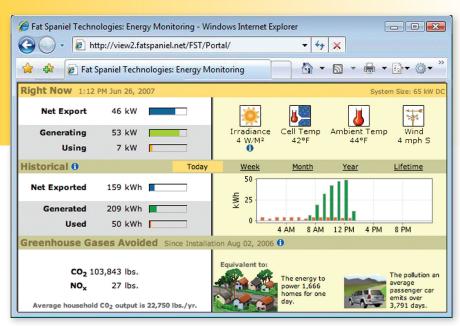

#### **Share the Environmental Benefits with Family and Friends**

Help your family and friends understand the environmental benefits of your solar electric power system. Clear and dynamic graphics show how much potential pollution you are preventing by generating solar electricity. You can access this data anywhere using the Web.

#### **Residential Energy Monitor**

Understand your home's energy production and usage by seeing it in real-time with our optional residential demand package. You'll get side-by-side comparison of your home's energy consumption and solar energy production. You can identify energy-wasters and measure the impact of your conservation. This enables you to maximize your savings by scheduling your heaviest use of electricity when energy is cheapest, while exporting energy to the grid during peak demand times.