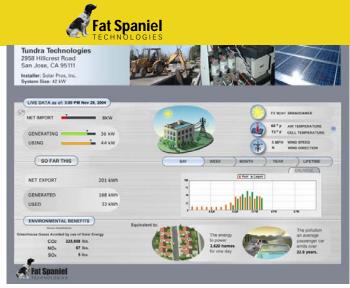

ollects data from solar electric installations and presents it on the Internet in a user-friendly web page format. Unlike many monitoring systems, PV2Web does not require dedicated on-site computer equipment. All our monitoring equipment comes preprogrammed; PV2Web is "plug-and-play."

# For More Information . . .

We invite you to check out our web site or call us for a demonstration of PV2Web. Whether you are monitoring Residential, Commercial or Industrial installations, Fat Spaniel Technologies can provide a monitoring and display solution that meets your requirements.



Installer view showing real-time inverter status.

Fat Spaniel Technologies, Inc. 2 W. Santa Clara Street 5th Floor San Jose, CA 95113-1824 Tel: 408.279.5262 Fax: 408.516.9111 www.fatspaniel.com sales@fatspaniel.com



Flash views available as separate product. Commercial view shown.

## **Standard System Includes**

- All required hardware, including sensors, loggers and
- communication equipment
- 5 years monitoring service
- 5 years of feature upgrades
- Executive View and Installer Administrative View
- 24x7 information accessibility via any internet enabled device

#### **Hardware Components**

- Enclosure: All PV2Web components are delivered assembled inside 1 or more enclosures
  - Steel or plastic
  - Outdoor rated, NEMA 3R
- Communication Gateway
  - Internet connectivity: TCP/IP
  - UL and CE listed
- Power adaptors and power cords
- Connectors and short run cabling

### **Additional Hardware Components if needed**

- Data logger
- For building load and environmental monitoring
- Current tran