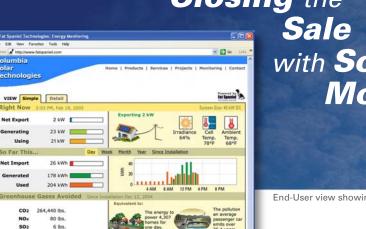

# **Installer** Solar Monitoring Solutions

End-User view showing the performance of an individual PV installation.