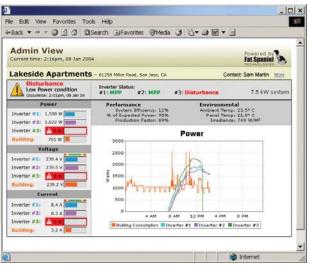

Installer view showing real-time inverter status.

Fat Spaniel Technologies, Inc. 2 W. Santa Clara Street 5th Floor San Jose, CA 95113-1824 Tel: 408.279.5262 Fax: 408.516.9111 www.fatspaniel.com sales@fatspaniel.com